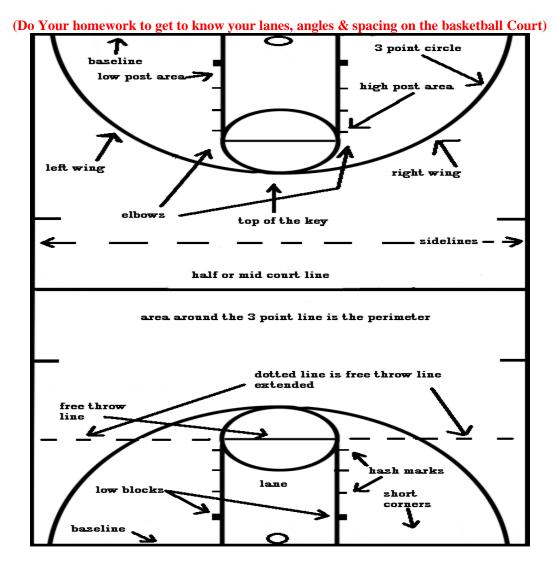

# Week 16 Basketball Court Diagram

### **PLAYER NAME:**



**NO PACKET/ NO PLAY** 





#### Week 16

## PLAYER NAME: \_\_\_\_\_

# **NO PACKET/ NO PLAY**

| DRILL            | Total | GOAL |
|------------------|-------|------|
| Push-ups (1 min) |       | 50   |
| Sit-ups ( 1 min) |       | 50   |
| Squat Jumps      |       | 50   |

| DRILL                       | How many Behind the back then<br>crossover dribbles in 2 min<br>R-hand (1min) L-hand (1min) |
|-----------------------------|---------------------------------------------------------------------------------------------|
| 1 Ball Stationary Dribbling |                                                                                             |

| DRILL                       | How many 2 Ball front to back<br>dribbles in 2 min |  |
|-----------------------------|----------------------